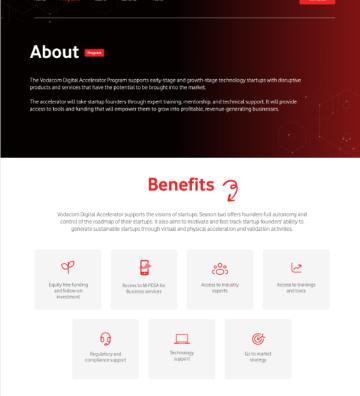

## **VODACOM ACCELERATOR WEBSITE**

VDA: The Vodacom Digital Accelerator team adds New mentor Belinda Wera.

VDA: The Vodacom Digital

mentor Belinda Wera.

Tuesday 25 October 2020

Accelerator team adds New

mentor Belinda Wera.

Tuesday 25 October 2020

VDA: The Vodacom Digital Accelerator team adds New