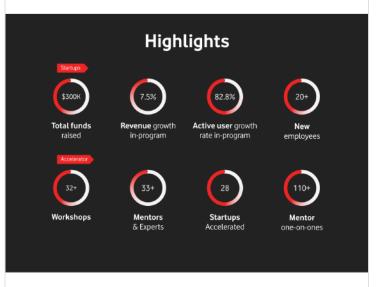

## **VODACOM ACCELERATOR WEBSITE**

VDA: The Vodacom Digital Accelerator team adds New mentor Belinda Wera.

VDA: The Vodacom Digital

mentor Belinda Wera.

Tuesday 25 October 2020

Accelerator team adds New

mentor Belinda Wera.

Tuesday 25 October 2020

VDA: The Vodacom Digital Accelerator team adds New