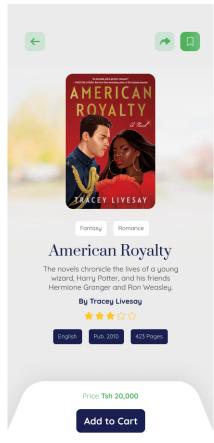

## **EMSOMI PRODUCT**

Challenge: Design an Identity and UI/UX for an online reading platform 'Emsomi'

Customized letter E representing the product name Emsomi

Book-alike icon reflecting the reading environment

A circle or Full set representating a diverse of learning resources