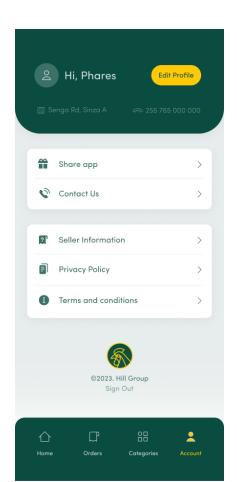

## HILL FARM PRODUCT APP

Challenge: Design a Product for an app selling and delivering of poultry products

## **APP SCREENSHOTS**