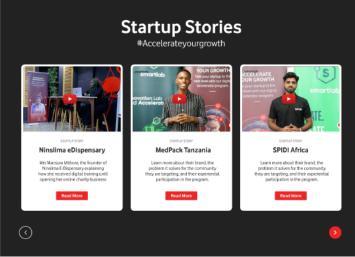

## **VODACOM ACCELERATOR WEBSITE**

VDA: The Vodacom Digital Accelerator team adds New mentor Belinda Wera.

VDA: The Vodacom Digital

mentor Belinda Wera.

Tuesday 25 October 2020

Accelerator team adds New

mentor Belinda Wera.

Tuesday 25 October 2020

VDA: The Vodacom Digital Accelerator team adds New