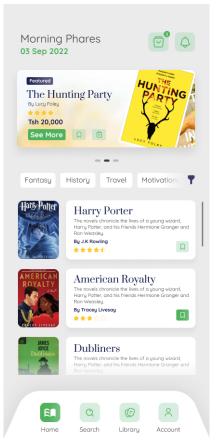

## **EMSOMI PRODUCT**

Challenge: Design an Identity and UI/UX for an online reading platform 'Emsomi'

Customized letter E representing the product name Emsomi

Book-alike icon reflecting the reading environment

A circle or Full set representating a diverse of learning resources

## **APP SCREENSHOTS**