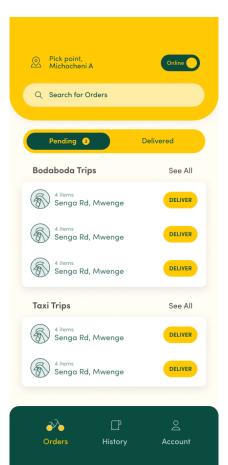

## HILL FARM PRODUCT APP

Challenge: Design a Product for an app selling and delivering of poultry products