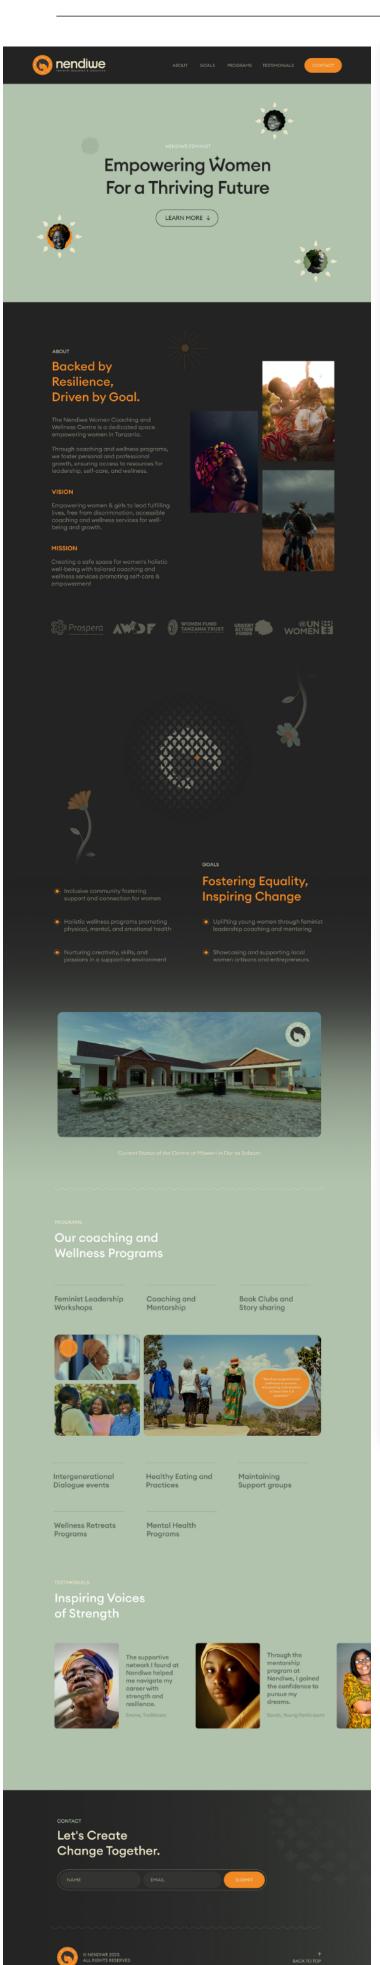

Challenge: To create an Identity for a EMINIST WELLNESS AND COACHING CENTRE focusing on WOMEN EMPOREMENT, FUNDING & MEDIATION. 'NENDIWE'

Challenge: To create an Identity for a Tanzania's based company offering 911 services.